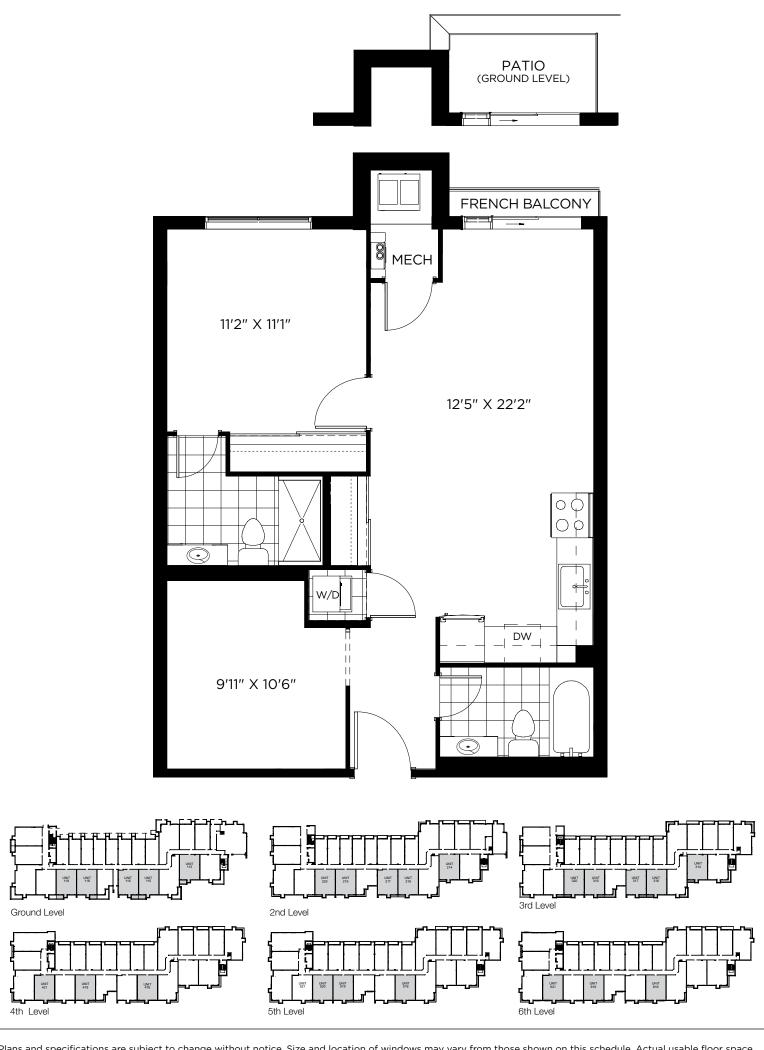

## Chocolate 773 sq.ft.

C-2

Plans and specifications are subject to change without notice. Size and location of windows may vary from those shown on this schedule. Actual usable floor space may vary from the stated floor area. For more information on the method of calculating the floor area of any unit, reference should be made to Builder Bulletin No. 22 published by the TWC. Either sliding doors (as shown on plan) or trimmed archway, subject to Ontario Building Code. E. & O.E.